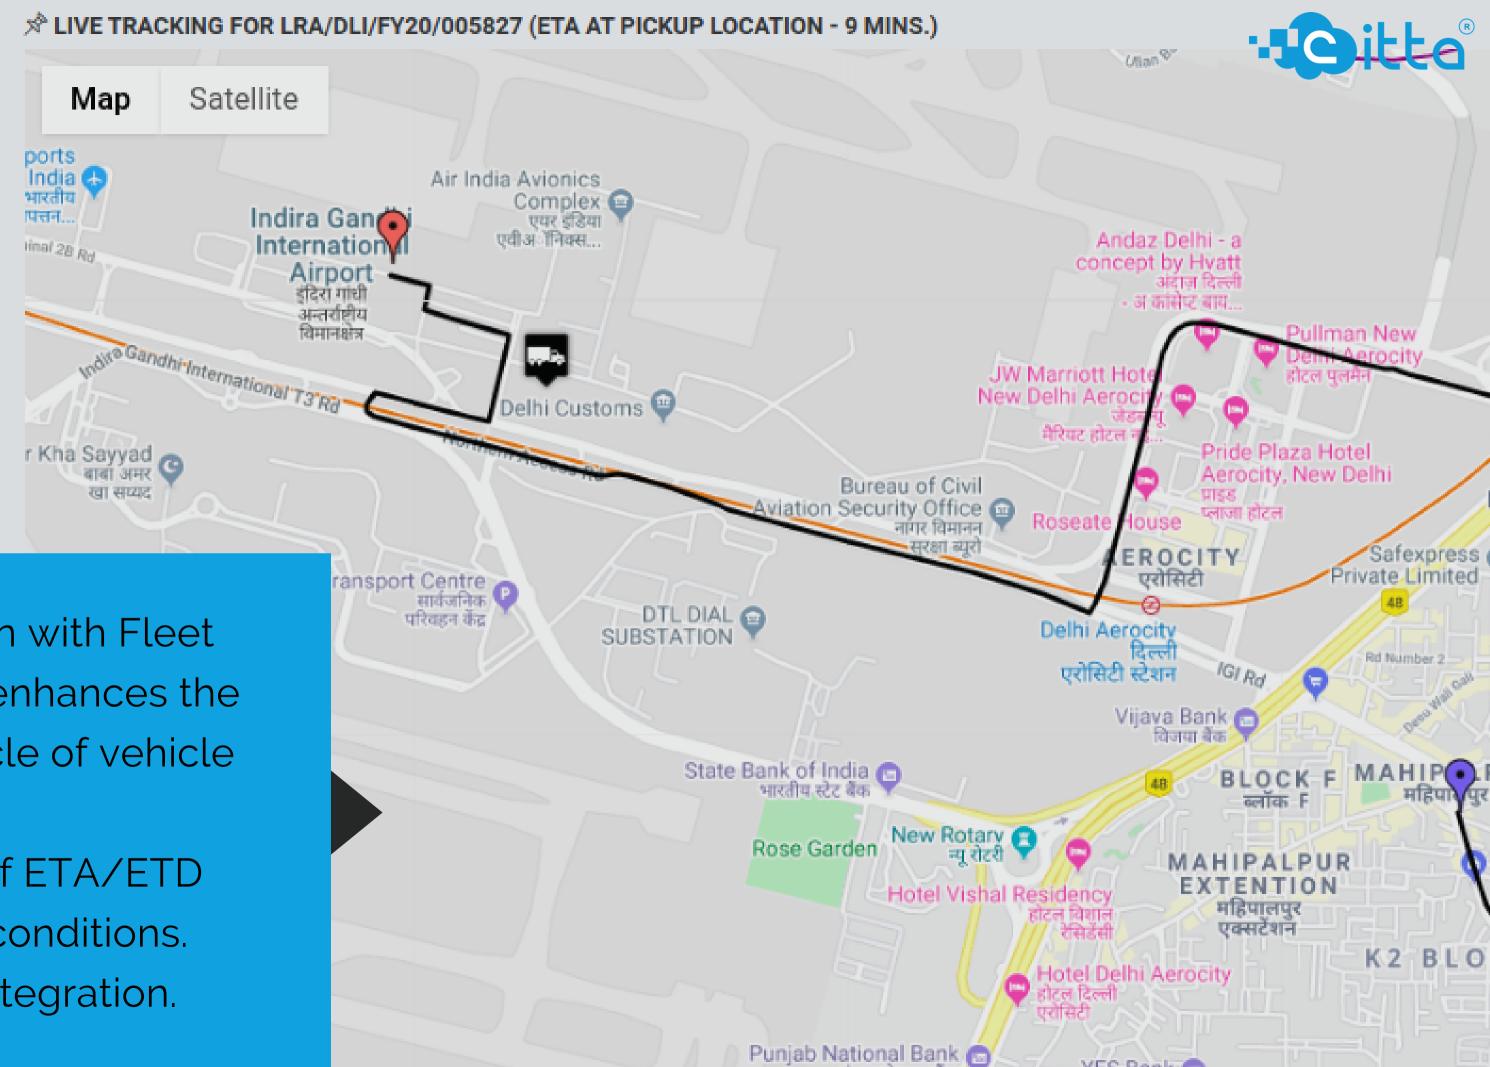

# LIVE GPS ENABLED TRACKING

- GPS Integration with Fleet Management enhances the overall life-cycle of vehicle maintenance
- Auto Update of ETA/ETD based on live conditions. Google map integration.