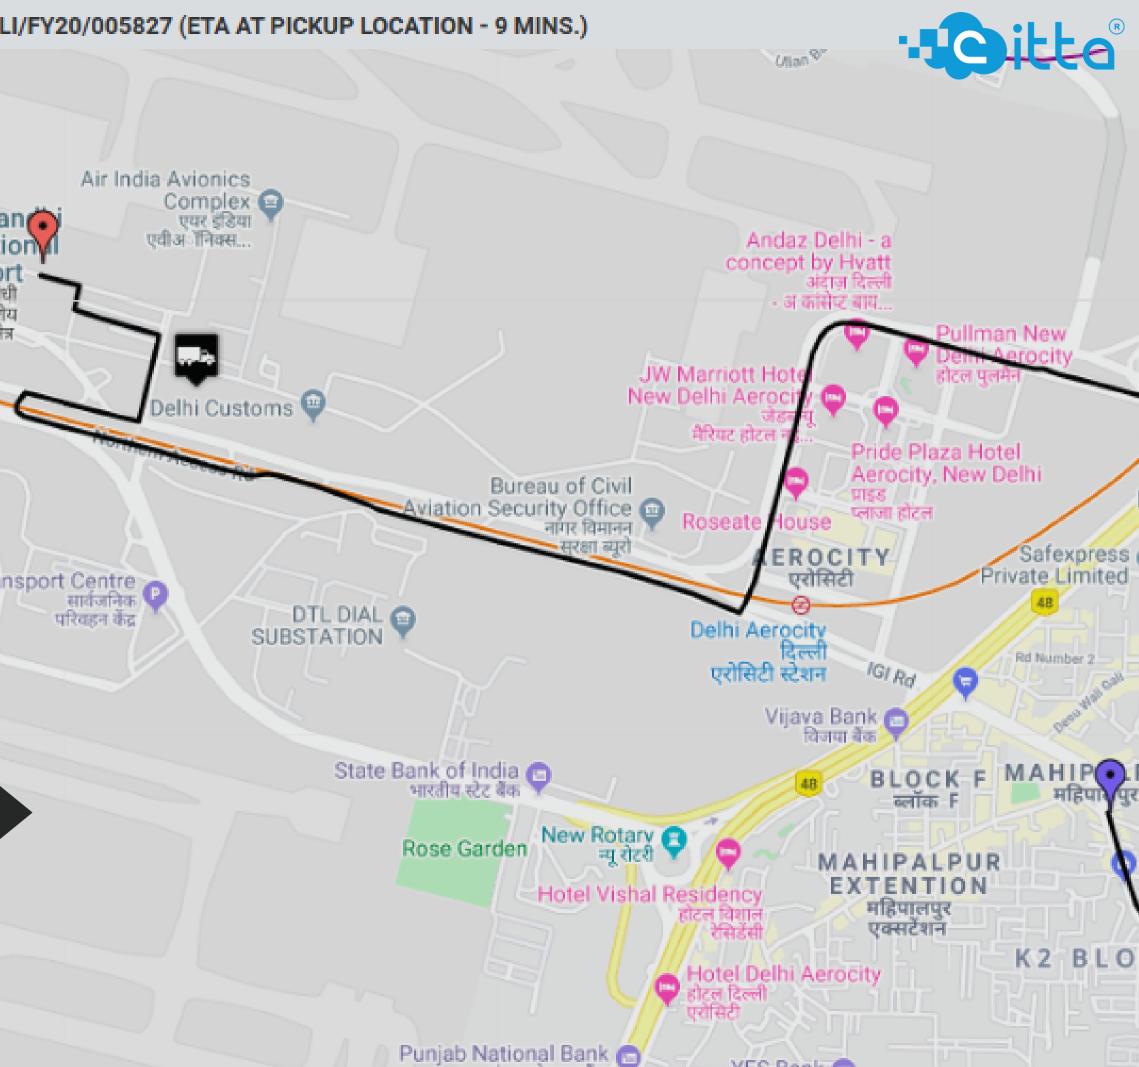

# LIVE GPS ENABLED TRACKING

- GPS Integration with Fleet Management enhances the overall life-cycle of vehicle maintenance
- Auto Update of ETA/ETD based on live conditions. Google map integration.