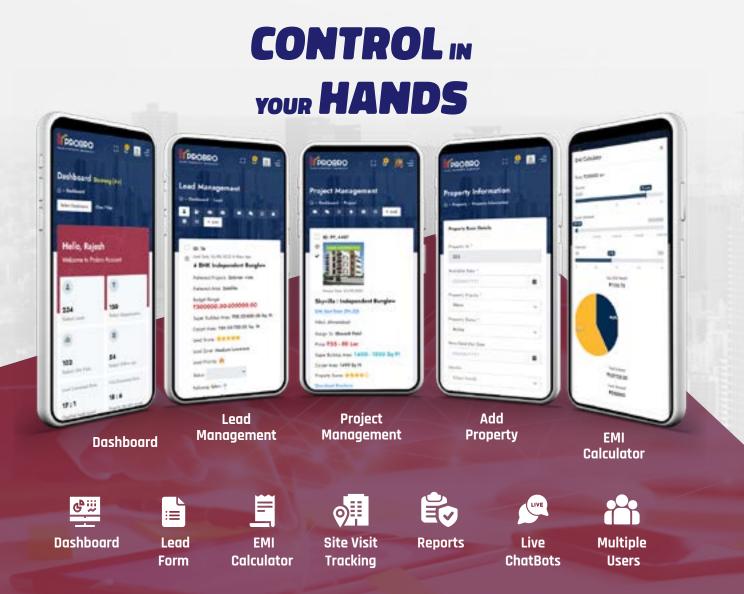

## ADD ON VALUES

While managing 100's of properties from open land to commercial complexes, ProBro mobile app can help in managing operations easily & efficiently.

Below are the features and app view of ProBro mobile application:

Disclaimer : All Pictures shown are for illustration purpose only. Actual product may vary due to product enhancement.