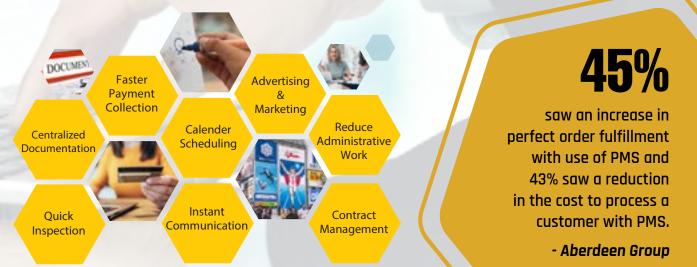

......

13%

According to a report by Construction Week, the commercial real estate sector in India is expected to grow at a CAGR (Compound Annual Growth Rate) of 13% approximately.

Construction Week Online