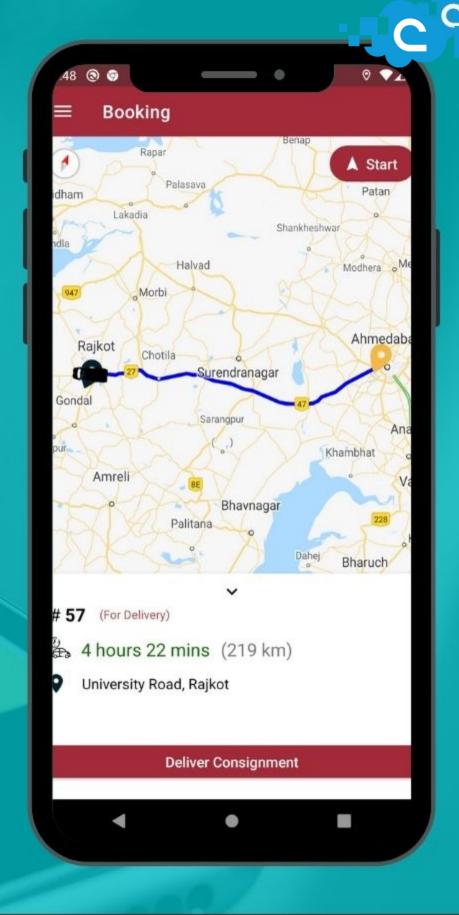

### MOBILE APPLICATION

- DASHBOARD
- ADMIN MODULE
- USER MODULE
- FLEET MODULE
- TRACKING DETAILS
- REPORTS

GET TRIP DATA

MAIN SCREEN

TRIP CONFIRMATION

DRIVER LOADING

TRUCK REACHED

DELIVERY LOCATION