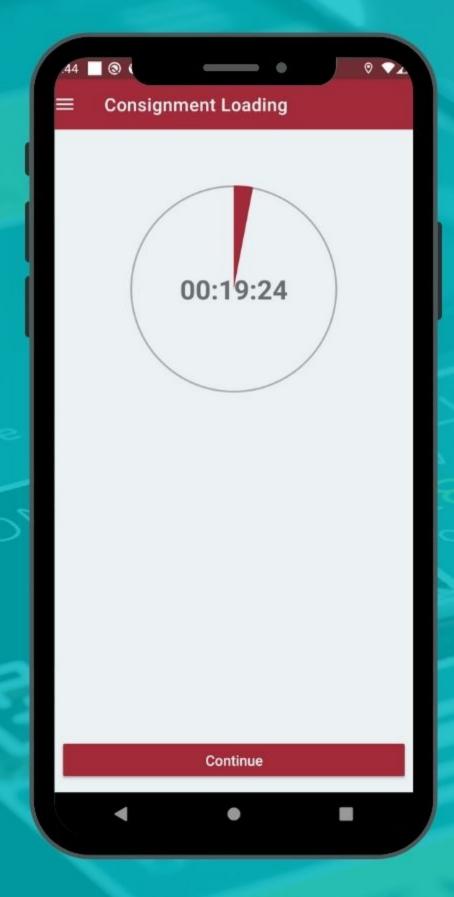

### MOBILE APPLICATION

- DASHBOARD
- ADMIN MODULE
- USER MODULE
- FLEET MODULE
- TRACKING DETAILS
- REPORTS

GET TRIP DATA

MAIN SCREEN

TRIP CONFIRMATION

DRIVER LOADING

TRUCK REACHED

DELIVERY LOCATION