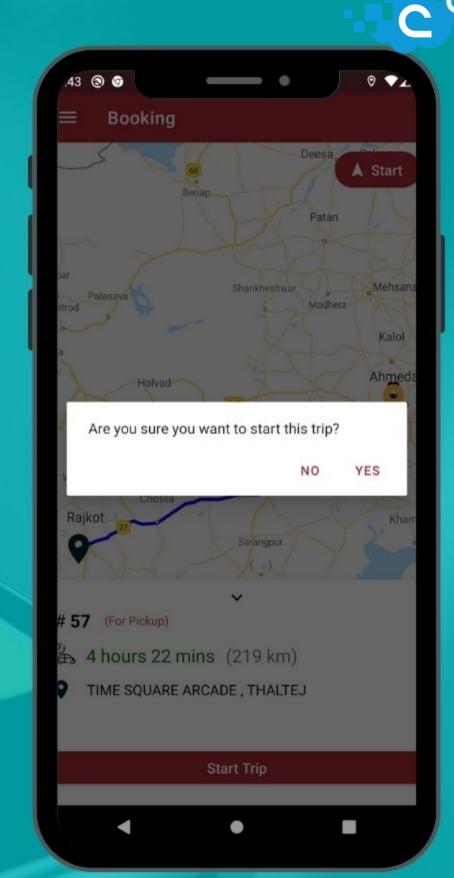

### MOBILE APPLICATION

- DASHBOARD
- ADMIN MODULE
- USER MODULE
- FLEET MODULE
- TRACKING DETAILS
- REPORTS

GET TRIP DATA

MAIN SCREEN

TRIP CONFIRMATION

DRIVER LOADING

TRUCK REACHED

DELIVERY LOCATION