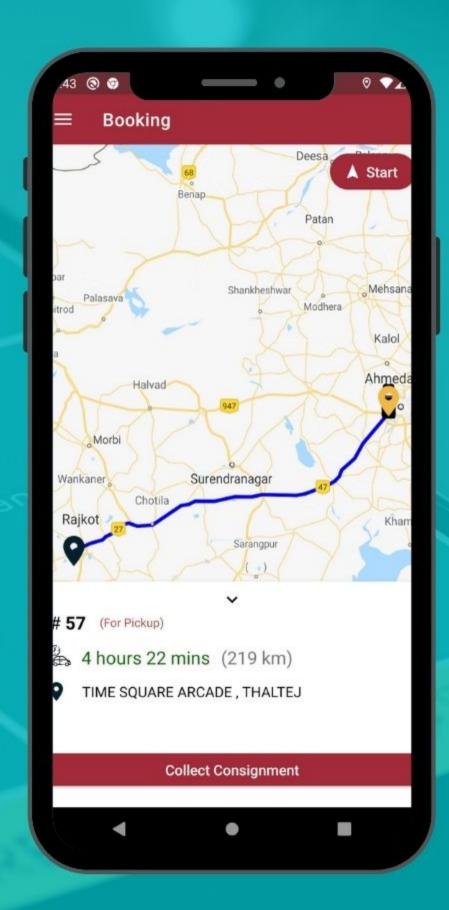

### MOBILE APPLICATION

- DASHBOARD
- ADMIN MODULE
- USER MODULE
- FLEET MODULE
- TRACKING DETAILS
- REPORTS

GET TRIP DATA

MAIN SCREEN

TRIP CONFIRMATION

DRIVER LOADING

TRUCK REACHED

DELIVERY LOCATION