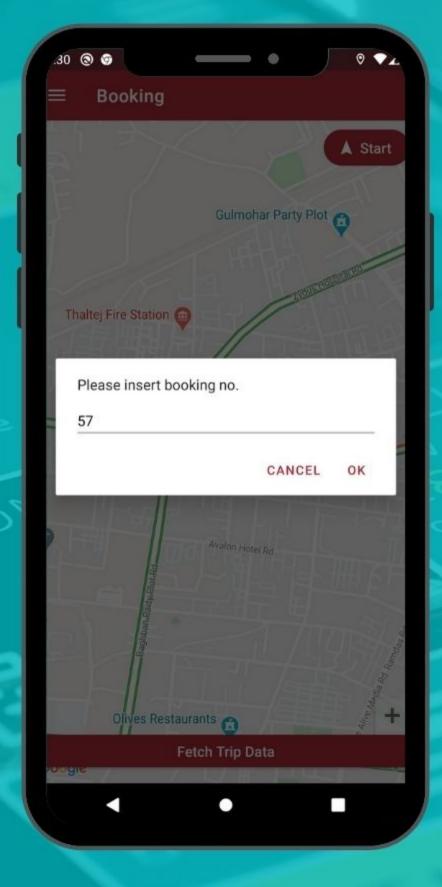

### MOBILE APPLICATION

- DASHBOARD
- ADMIN MODULE
- USER MODULE
- FLEET MODULE
- TRACKING DETAILS
- REPORTS

GET TRIP DATA

MAIN SCREEN

TRIP CONFIRMATION

DRIVER LOADING

TRUCK REACHED

DELIVERY LOCATION