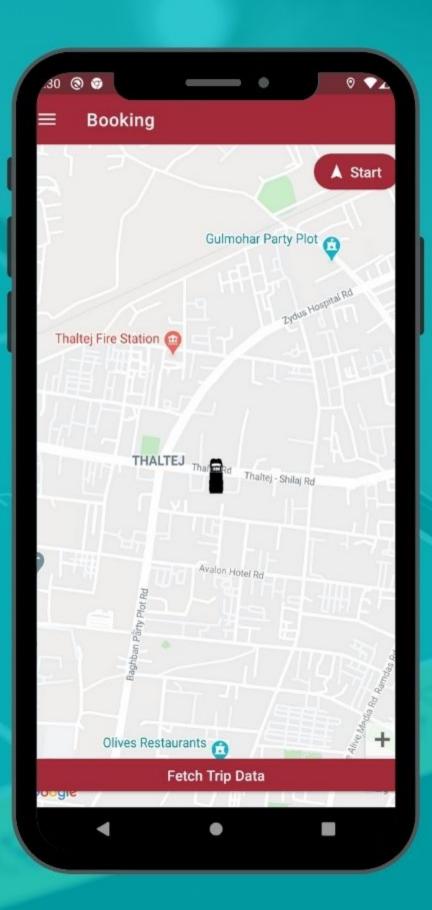

Real-time tracking of vehicles including speed monitoring distance travelled, etc. on web/mobile interface

Real-time alerts such as route deviation alerts and analytics through a secure portal and map view

### MOBILE APPLICATION

- DASHBOARD
- ADMIN MODULE
- USER MODULE
- FLEET MODULE
- TRACKING DETAILS
- REPORTS

GET TRIP DATA

MAIN SCREEN

TRIP CONFIRMATION

DRIVER LOADING

TRUCK REACHED

DELIVERY LOCATION