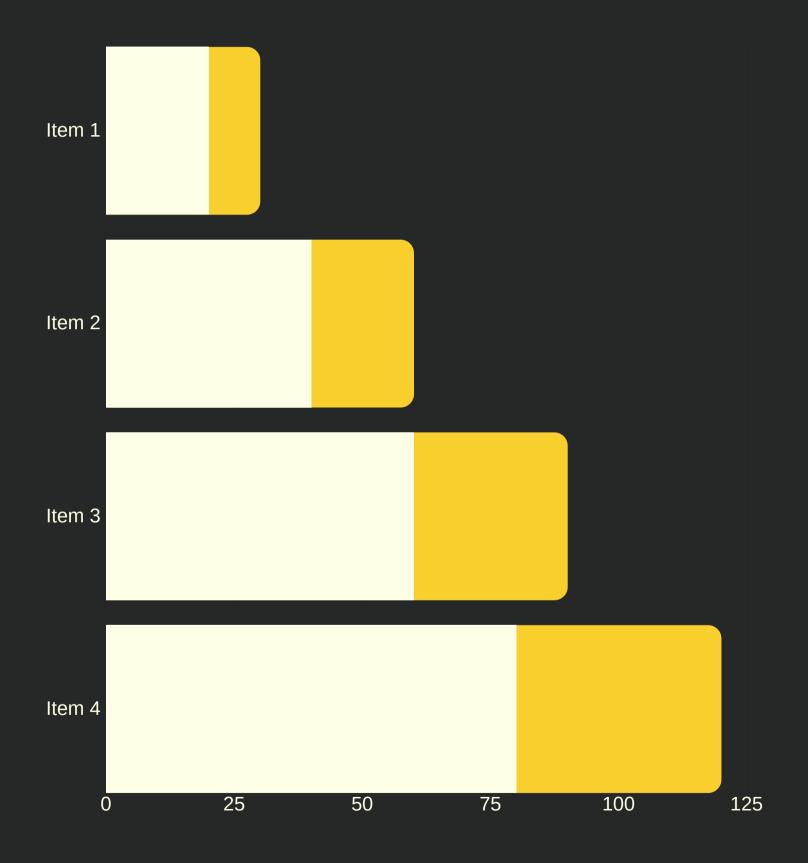

### FACTS & FIGURES

- Improved inter branch communication by 40%.
- Optimize and enhance budgeting process by 40%.
- Reduce Monitoring Time by 60%.
- Mobile Application For Instant Online Access Increase Productivity by 30%.