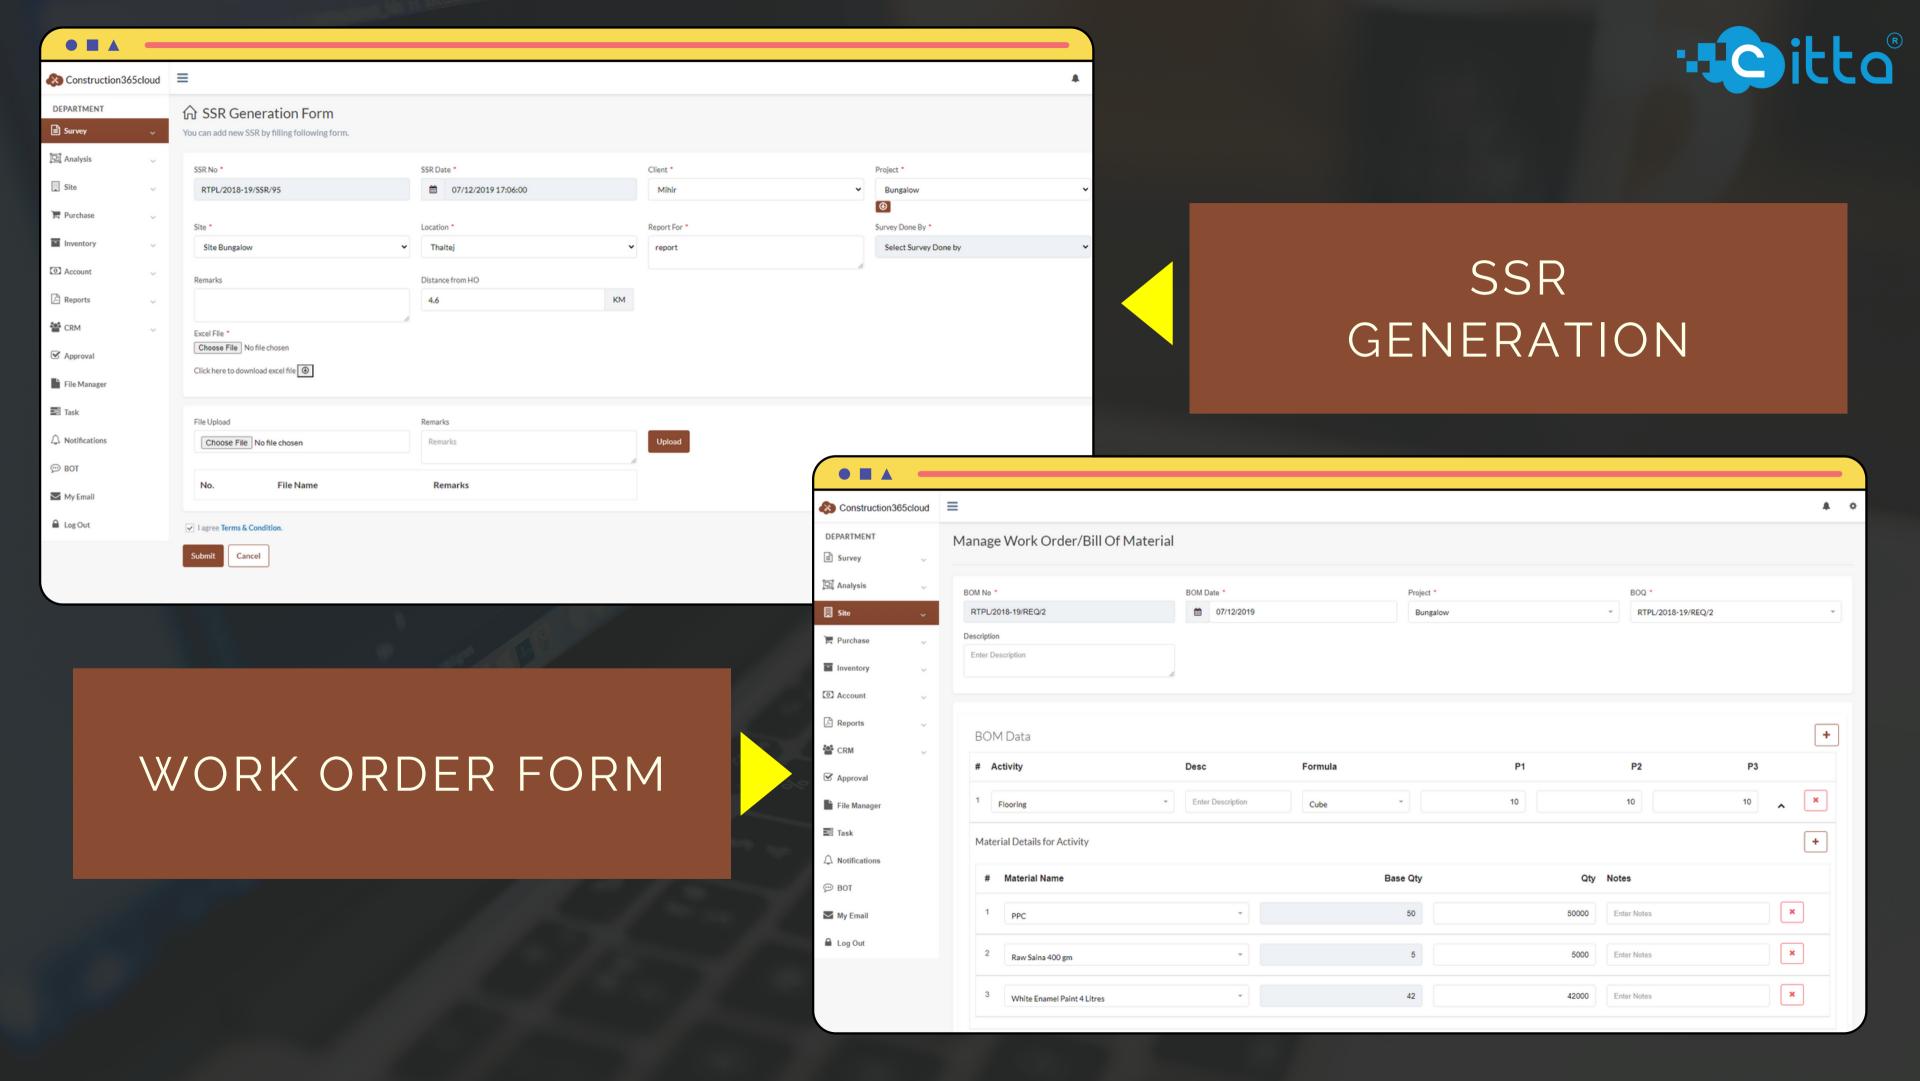

All rights reserved by Construction365Cloud

- FILE MANAGER
- PROJECT MODULE
- SITE MANAGEMENT
  - WORK ORDER
  - FORM MODULE