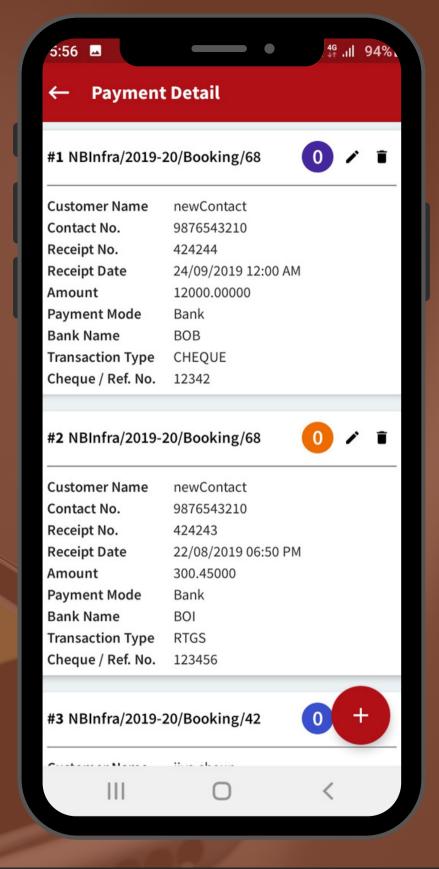

# MOBILE APPLICATION

- DASHBOARD
- PAYMENT DETAILS
- EMPLOYEE DAILY
   PROGRESS REPORT
- PURCHASE ORDER
- ORDER VERIFICATION

DASHBOARD

ORDER VERIFICATION

PAYMENT DETAILS