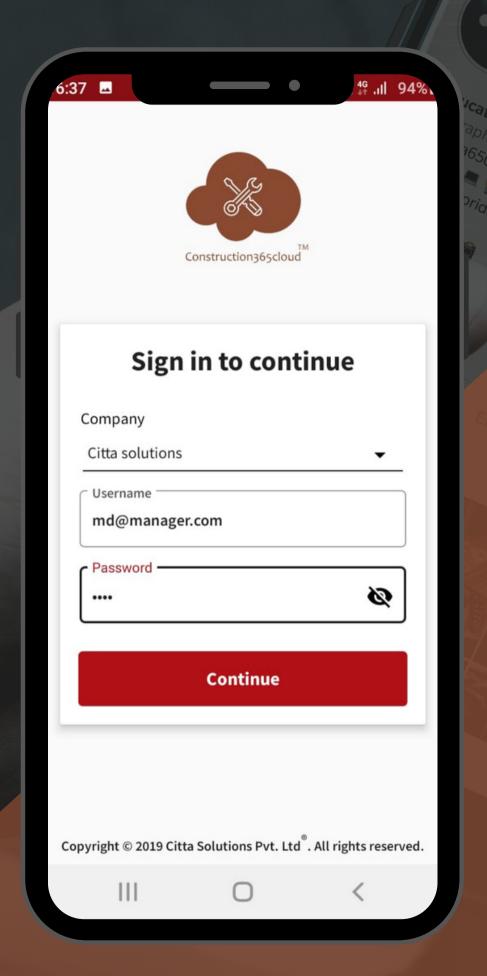

# SOLUTION VIEW

| X   | Construction365cloud <sup>™</sup> |
|-----|-----------------------------------|
| (X) | Construction365cloud <sup>™</sup> |

| Please enter <b>email address</b> and <b>password</b> to proceed |       |  |
|------------------------------------------------------------------|-------|--|
| Citta solutions                                                  | ,     |  |
| md@manager.com                                                   |       |  |
| ••••                                                             | ×     |  |
| hank you for using Citta solutions                               |       |  |
| Cont                                                             | tinue |  |