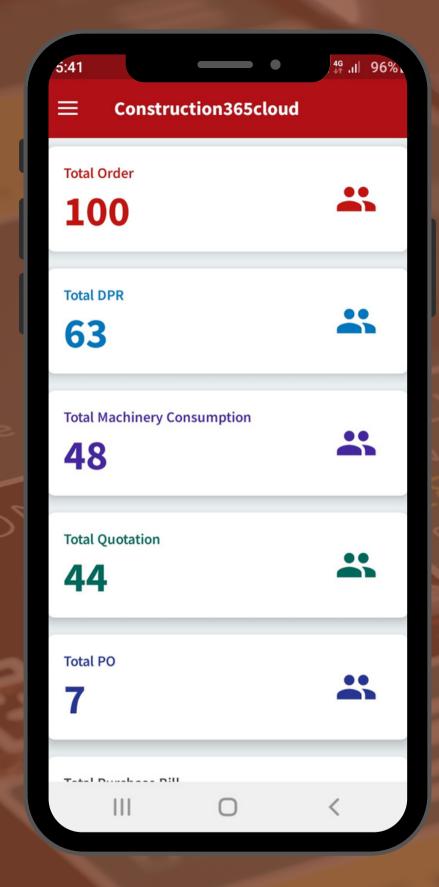

# MOBILE APPLICATION

- DASHBOARD
- PAYMENT DETAILS
- EMPLOYEE DAILY
   PROGRESS REPORT
- PURCHASE ORDER
- ORDER VERIFICATION

DASHBOARD

ORDER VERIFICATION

PAYMENT DETAILS