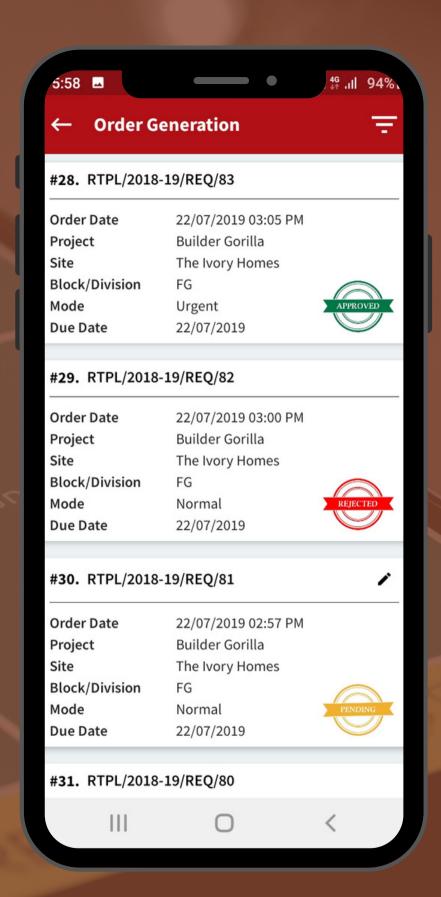

# MOBILE APPLICATION

- DASHBOARD
- PAYMENT DETAILS
- EMPLOYEE DAILY
   PROGRESS REPORT
- PURCHASE ORDER
- ORDER VERIFICATION

DASHBOARD

ORDER VERIFICATION

PAYMENT DETAILS