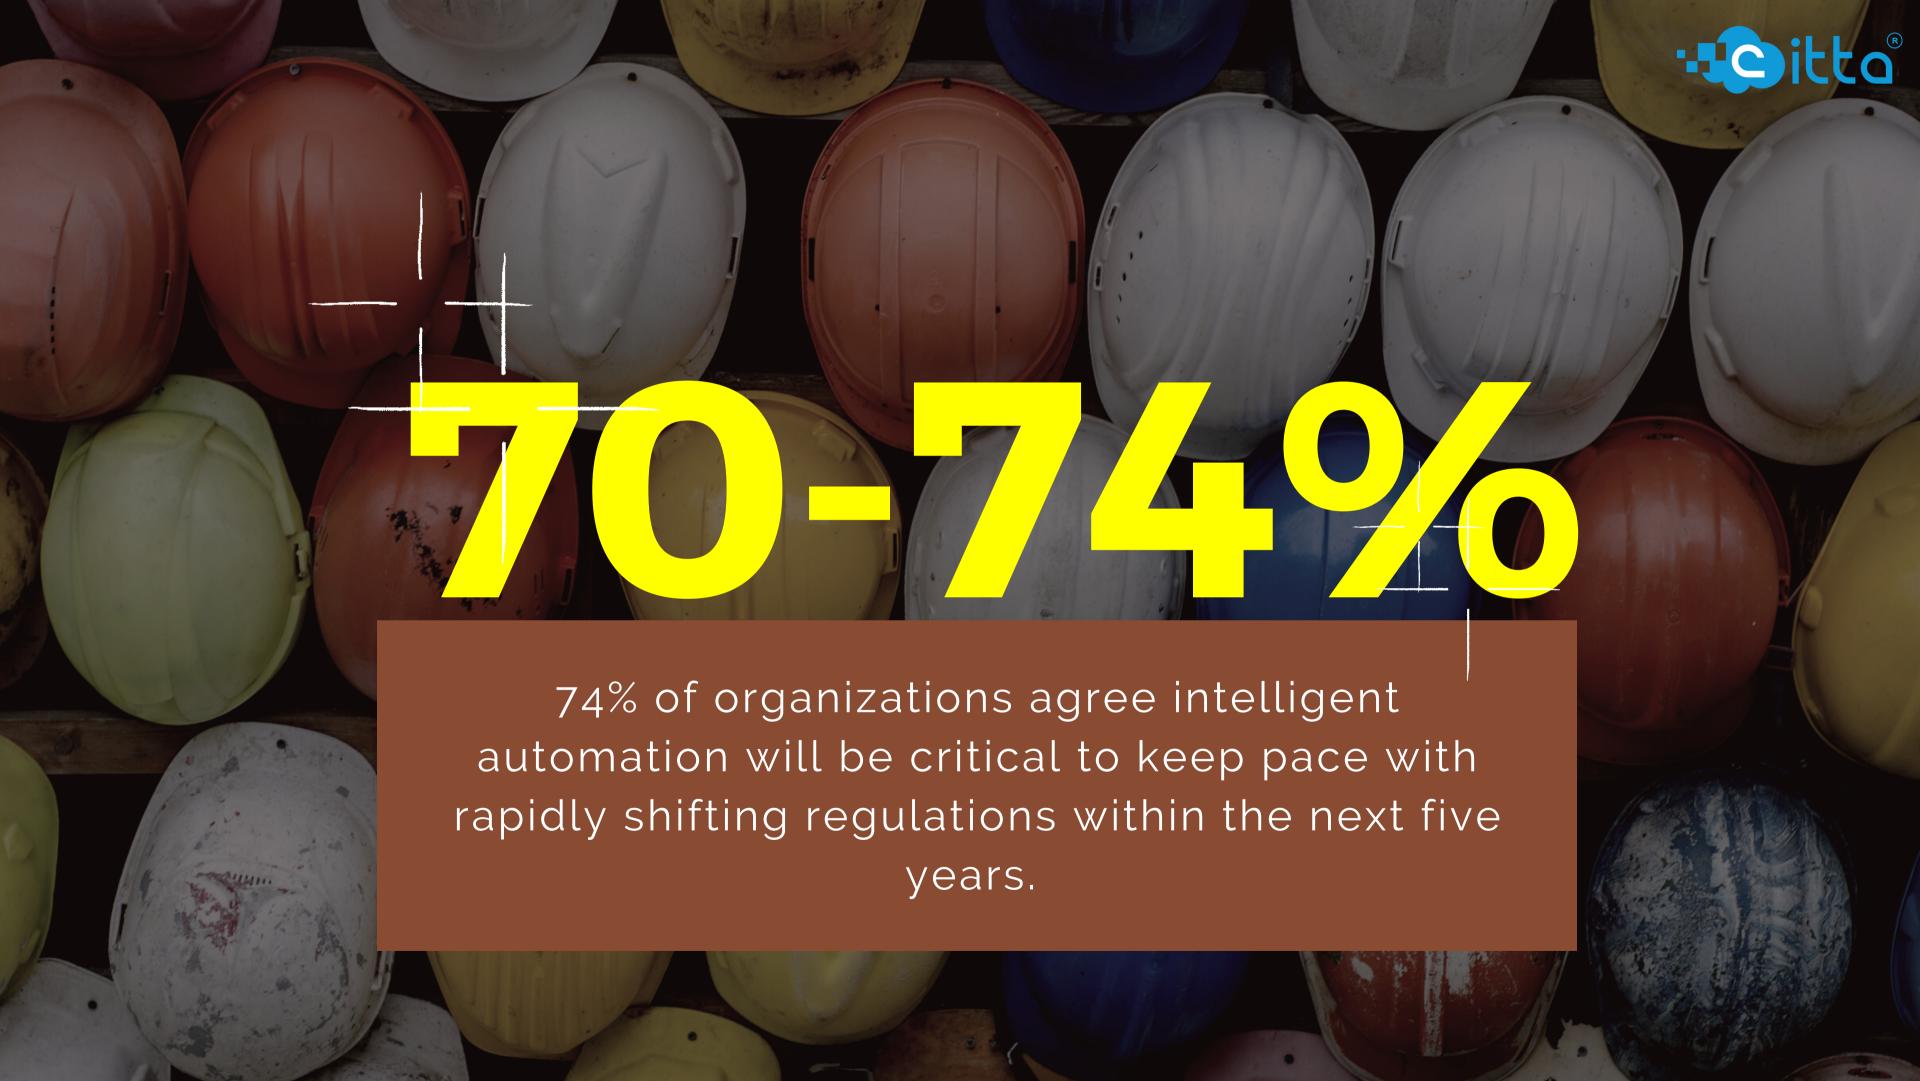

# STAKE HOLDERS

"16% - most common reason for implementing ERP was to replace old ERP or legacy systems."

Panorma Reports