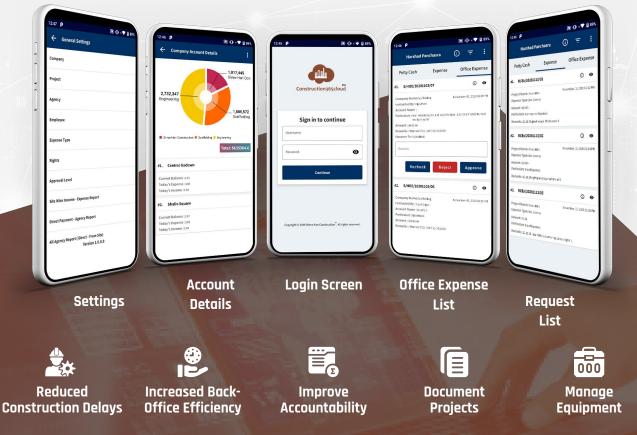

# **PRODUCT BENEFITS**

<sup>-</sup> Panorama

A handy and simple to access, construction mobile application is the primary method to increase a construction business's productivity. Not just this, a construction app can track analytics, help representatives to cooperate real-time, give access to refer to the project right away.